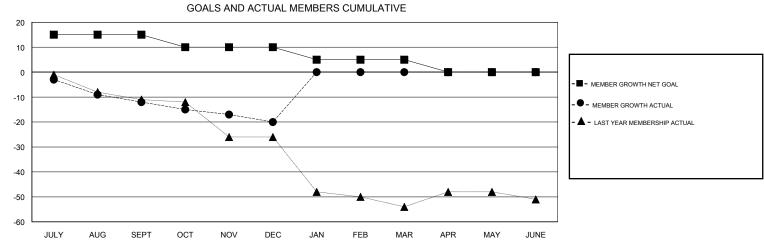

## MONTHLY MEMBERSHIP PROGRESS REPORT

District 26 M4

Results as of: 12/31/2018

## **GREGORY GILLIAM LOCATION MISSOURI GMT CA** Clubs Members RESULTS FOR 2018-2019 RESULTS FOR 2018-2019 NEW CLUB GOAL NEW CLUBS DROPPED CLUBS MEMBER GROWTH NET MEMBER GROWTH DROPPED QUARTER QUARTER GOAL ACTUAL MEMBERS ACTUAL (including transfers) 0 0 15 23 33 JULY/AUG/SEPT JULY/AUG/SEPT 0 -5 31 38 OCT/NOV/DEC OCT/NOV/DEC 0 0 0 0 0 -5 JAN/FEB/MAR JAN/FEB/MAR 0 0 0 0 0 -5 APR/MAY/JUNE APR/MAY/JUNE